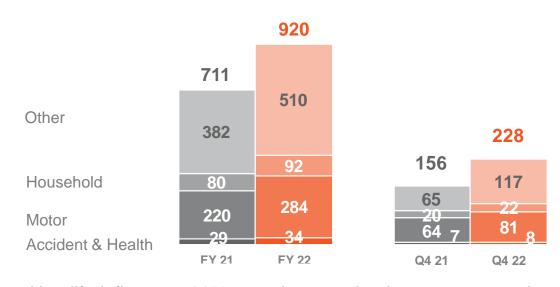

## Net result contribution impacted by Motor claims inflation and adverse weather

Inflows: ≈EUR 1.4bn from QS
In EUR mio

**COR:** impact from adverse weather In % NEP