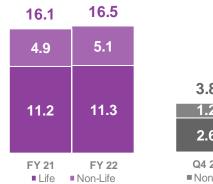

## Strong operating performance - negative impact from adverse financial markets

**Net result:** Strong Life result, Non-Life impacted by weather and inflation In EUR mio

Strong underlying **Non-life Combined Ratio**, 4pp impact from adverse weather In % NEP