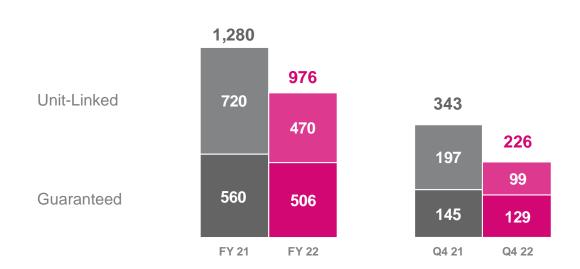

## Strong operating performance - negative impact from adverse financial markets

**Net result:** Strong Life result, Non-Life impacted by weather and inflation In EUR mio

Strong underlying **Non-life Combined Ratio**, 4pp impact from adverse weather In % NEP