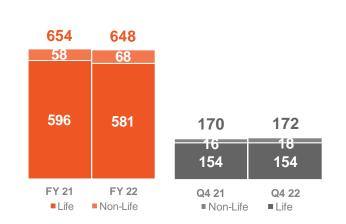

## Result impacted by weather and (hyper)inflation

**Net result:** Strong Life performance – Non-Life down on weather and (hyper)inflation In EUR mio

Non-Life Combined Ratio\*\*: Impacted by weather in the UK and Portugal In % NEP